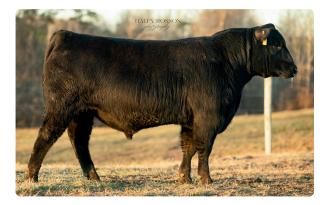

SON OF SOUGHT-AFTER GENEX SIRE E&B WILDCAT 9402 OUT RAMPAGE COW THIS GUY WILL ADD POUNDS OF PROFIT IN HIS CALVES.

K308

THIS SIM-ANGUS BULL IS A STUD 5/8 SIMMENTAL 3/8 ANGUS SON OF QUAKER HILL JACKPOT H422!

**2TH1** 

THIS SON OF TAHOE IS A WELL-BALANCED STUD GOOD ON PAPER & EASY ON THE EYES HE'S THE RIGHT KIND.

**2RE4** 

HIGH-GROWTH. HEIFER-SAFE.

QUAKER HILL AMBASSADOR SON IF
YOU'RE LOOKING TO ADD FRAME
SIZE & POUNDS THIS IS YOUR BULL!

**2MB1** 

THIS DUDE WILL ADD POUNDS OF GROWTH. TOP 1% WW & TOP 1% YW. LET HIM BREED & WATCH THEM GROW.

**K921** 

A POWERFUL BULL THAT WILL GET THE JOB DONE RIGHT. BOASTING A 16 CED HE IS MATERNAL MADE.