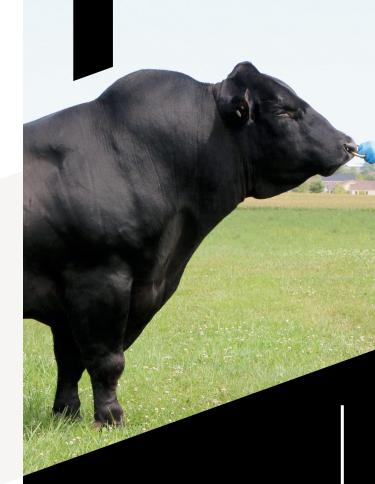

SON OF SOUGHT-AFTER GENEX SIRE E&B WILDCAT 9402 OUT RAMPAGE COW THIS GUY WILL ADD POUNDS OF PROFIT IN HIS CALVES.

K308

THIS SIM-ANGUS BULL IS A STUD 5/8 SIMMENTAL 3/8 ANGUS SON OF QUAKER HILL JACKPOT H422!

**2TH1** 

THIS SON OF TAHOE IS A WELL-BALANCED STUD GOOD ON PAPER & EASY ON THE EYES HE'S THE RIGHT KIND.

**2RE4** 

HIGH-GROWTH. HEIFER-SAFE.

QUAKER HILL AMBASSADOR SON IF
YOU'RE LOOKING TO ADD FRAME
SIZE & POUNDS THIS IS YOUR BULL!

**2MB1** 

THIS DUDE WILL ADD POUNDS OF GROWTH. TOP 1% WW & TOP 1% YW. LET HIM BREED & WATCH THEM GROW.

**K921** 

A POWERFUL BULL THAT WILL GET THE JOB DONE RIGHT. BOASTING A 16 CED HE IS MATERNAL MADE.