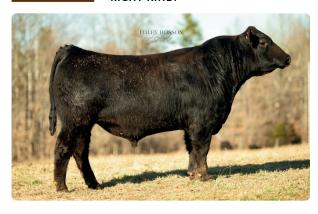

**2RE4** 

HIGH-GROWTH. HEIFER-SAFE.

QUAKER HILL AMBASSADOR SON IF
YOU'RE LOOKING TO ADD FRAME
SIZE & POUNDS THIS IS YOUR BULL!

**2MB1** 

THIS DUDE WILL ADD POUNDS OF GROWTH. TOP 1% WW & TOP 1% YW. LET HIM BREED & WATCH THEM GROW.