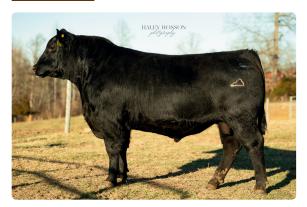

SON OF SOUGHT-AFTER GENEX SIRE E&B WILDCAT 9402 OUT RAMPAGE COW THIS GUY WILL ADD POUNDS OF PROFIT IN HIS CALVES.

K308

THIS SIM-ANGUS BULL IS A STUD 5/8 SIMMENTAL 3/8 ANGUS SON OF QUAKER HILL JACKPOT H422!